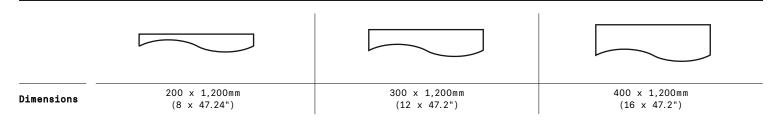

# Wave Baffles



Introduce rhythm and texture with Archadia Wave Baffles, a stylish take on traditional acoustic baffles. Precision-cut to create a wave-like pattern, these high-performance panels enhance sound absorption while adding a unique design element to any space. Customizable to fit your project's aesthetic, Wave Baffles are perfect for architects looking to make a statement.



# Range



### Construction

Core Panel Material: Glass wool

Finish: Glass wool tissue micromesh sealed with Paintable Absolute White  $^{\text{\tiny{TM}}}$ latex coating

# **Available Options**

#### **Edge Types**

Square Edge

### **Thicknesses**

1.18" (30mm) 1.57" (40mm)

1.97" (50mm)

# Sound Absorption

## IS0354:2003 - Class A2

#### Fire Safety

**Testing** 

EN13501-12018 - Class A

## Plus

Moisture and Sag Resistant - RH≥99& Thermal resistant  $\geq 0.6(m2k/w)$ High Reflectance - 99% JJG 453-2002

# **Accolades**





Available Finishes

Textured White

Pre-printed

Custom Colour

Will contribute to meeting LEED and WELL standards.





# Installation and Maintenance

Suggested tools: Measuring Tape, Ladder/ Scaffolding, Drill (3/32" or 1/4" bit), Screwdriver, Hammer, Wire Clippers.